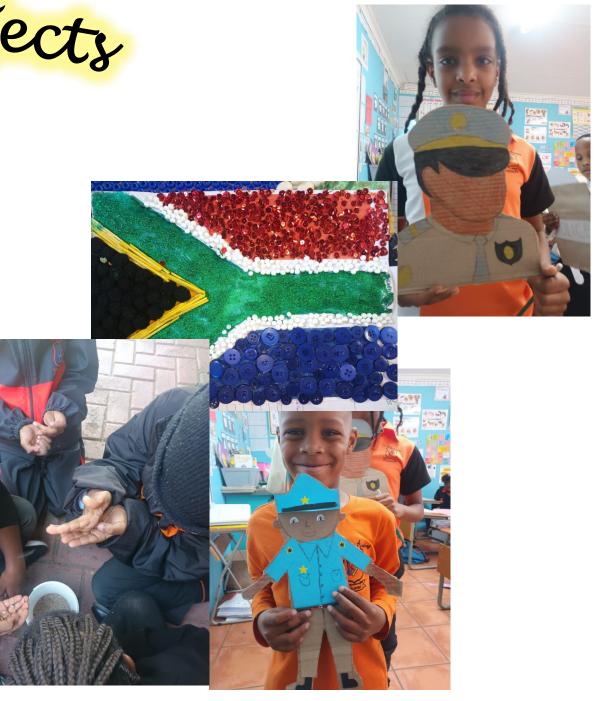

es.  Daily reading: reading piece.  English: Handwriting  Practice cursive writing worksheet letter "w" and "W". |
| Thursday,<br>31 August<br>2023                | English:  Write the spelling words 3 times.  Daily reading: reading piece.  English: Handwriting  Practice cursive writing worksheet letter "x" and "X". |
| Friday.<br>ISeptember<br>2023                 | English:  • Write spelling test.  • Read to your teacher.  • Da Silva Academy                                                                            |
| Reading piece<br>The brave m<br>Spelling work | ouse.                                                                                                                                                    |

Oil, boil, coil, coin, join, noise, soil, spoil, choice, point.









Social Committee events



Community Committee



# Extra Murial Activities <u>Cultural and Sport</u>

Da Silva Academy offers a variety of Cultural activities for the learners to participate in. We give learners a chance to explore in these activities so that they are able to develop in all areas of learning.



The following Cultural activities are offered by the school:

- Choir,
- Public Speaking and
- Drama

The following Sport (COcurriculum) activities are offered by the school:

- Soccer
- **Athletics**
- Netball

The following Sport (COcurriculum) activities are offered by the school

- Beau arts
- **Gymnastics**
- Soccer strikers
- At Da Silva Academy, we believe that sport plays an important role in education.
- Children learn values such as teamwork, discipline, pride in per