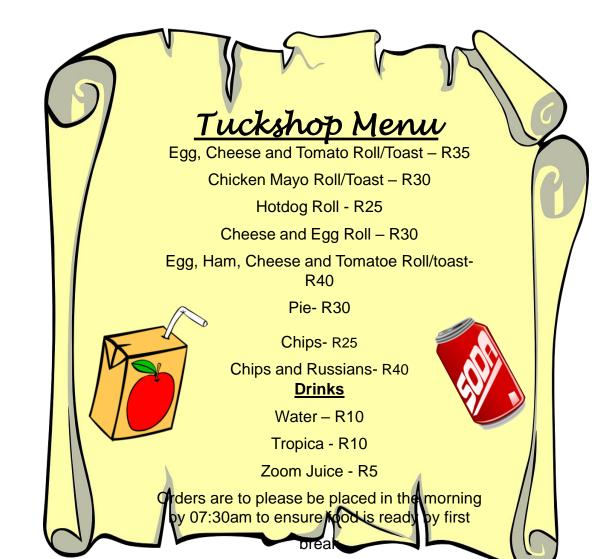

#### **Lunch Boxes**

- Learners are encouraged to pack healthy lunch boxes.
- Tuckshop is available at school.
- Please send learners with proper plastic bottles, NO GLASS, to stay hydrated especially in summer.