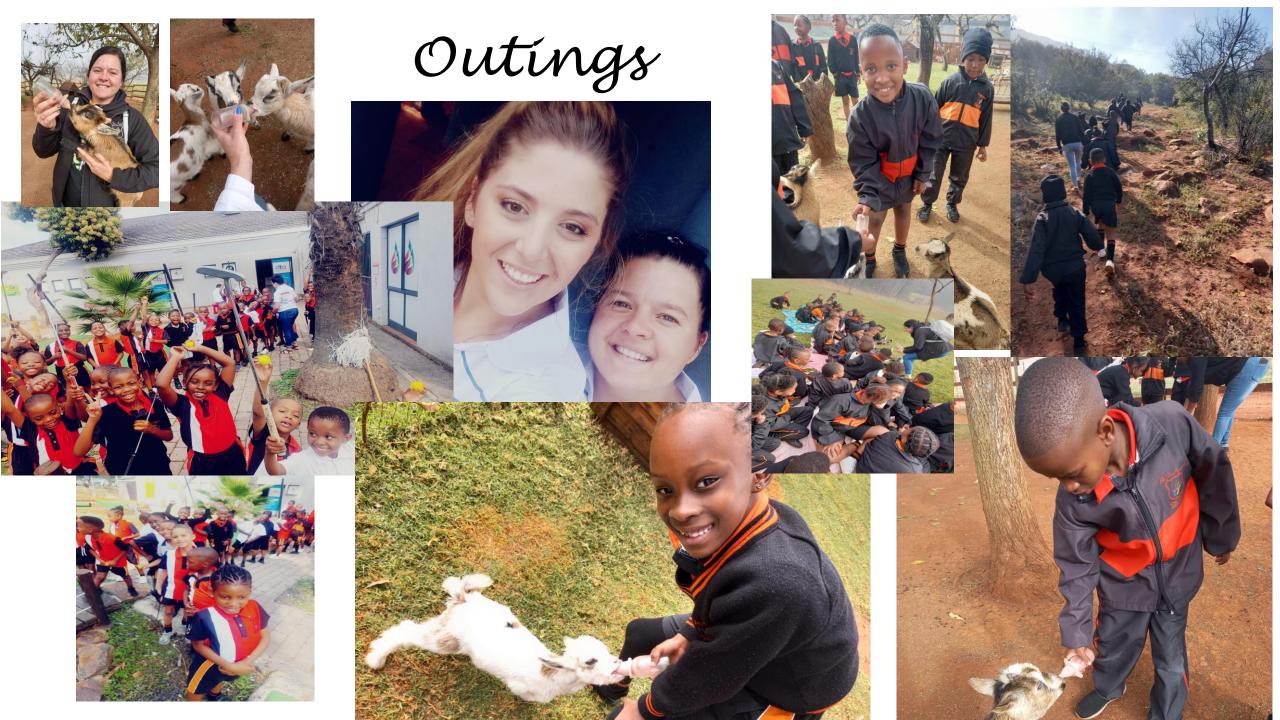

.  Daily reading: reading piece.  English: Handwriting  Practice cursive writing worksheet letter "w" and "W". |
| Thursday,<br>31 August<br>2023                | English:  Write the spelling words 3 times.  Daily reading: reading piece.  English: Handwriting  Practice cursive writing worksheet letter "x" and "X". |
| Friday.<br>ISeptember<br>2023                 | English:  • Write spelling test.  • Read to your teacher.  • Da Silva Academy                                                                            |
| Reading piece<br>The brave m<br>Spelling work | ouse.                                                                                                                                                    |

Oil, boil, coil, coin, join, noise, soil, spoil, choice, point.









Social Committee events



Community Committee



# Extra Murial Activities <u>Cultural and Sport</u>

Da Silva Academy offers a variety of Cultural activities for the learners to participate in. We give learners a chance to explore in these activities so that they are able to develop in all areas of learning.



The following Cultural activities are offered by the school:

- Choir,
- Public Speaking and
- Drama

The following Sport (COcurriculum) activities are offered by the school:

- Soccer
- **Athletics**
- Netball

The following Sport (COcurriculum) activities are offered by the school

- Beau arts
- **Gymnastics**
- Soccer strikers
- At Da Silva Academy, we believe that sport plays an important role in education.
- Children learn values such as teamwork, discipline, pride in perfo