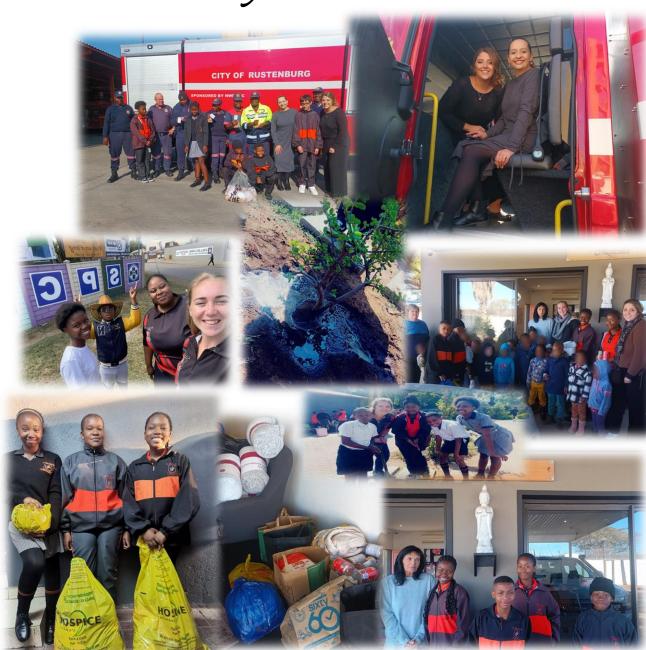

ting  Practice cursive writing worksheet letter "w" and "W". |
| Thursday,<br>31 August<br>2023                | English:  Write the spelling words 3 times.  Daily reading: reading piece.  English: Handwriting  Practice cursive writing worksheet letter "x" and "X". |
| Friday.<br>ISeptember<br>2023                 | English:  • Write spelling test.  • Read to your teacher.  • Da Silva Academy                                                                            |
| Reading piece<br>The brave m<br>Spelling work | ouse.                                                                                                                                                    |

Oil, boil, coil, coin, join, noise, soil, spoil, choice, point.









Social Committee events



Community Committee



# Extra Murial Activities <u>Cultural and Sport</u>

Da Silva Academy offers a variety of Cultural activities for the learners to participate in. We give learners a chance to explore in these activities so that they are able to develop in all areas of learning.



The following Cultural activities are offered by the school:

- Choir,
- Public Speaking and
- Drama

The following Sport (COcurriculum) activities are offered by the school:

- Soccer
- **Athletics**
- Netball

The following Sport (COcurriculum) activities are offered by the school

- Beau arts
- **Gymnastics**
- Soccer strikers
- At Da Silva Academy, we believe that sport plays an important role in education.
- Children learn values such as teamwork, discipline, pride in performance and always giving of their best.
- The most