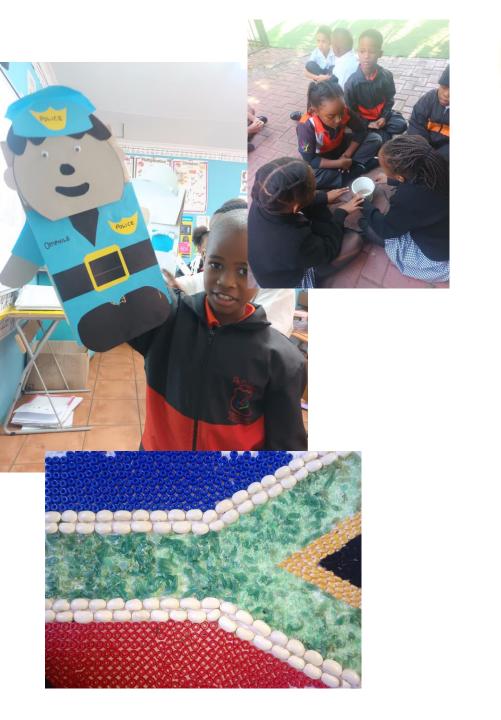

times.  Daily reading: reading piece.  English: Handwriting  Practice cursive writing worksheet letter "w" and "W". |
| Thursday,<br>31 August<br>2023                | English:  Write the spelling words 3 times.  Daily reading: reading piece.  English: Handwriting  Practice cursive writing worksheet letter "x" and "X". |
| Friday.<br>ISeptember<br>2023                 | English:  • Write spelling test.  • Read to your teacher.  • Da Silva Academy                                                                            |
| Reading piece<br>The brave m<br>Spelling work | ouse.                                                                                                                                                    |

Oil, boil, coil, coin, join, noise, soil, spoil, choice, point.









Social Committee events



Community Committee



# Extra Murial Activities <u>Cultural and Sport</u>

Da Silva Academy offers a variety of Cultural activities for the learners to participate in. We give learners a chance to explore in these activities so that they are able to develop in all areas of learning.



The following Cultural activities are offered by the school:

- Choir,
- Public Speaking and
- Drama

The following Sport (COcurriculum) activities are offered by the school:

- Soccer
- **Athletics**
- Netball

The following Sport (COcurriculum) activities are offered by the school

- Beau arts
- **Gymnastics**
- Soccer strikers
- At Da Silva Academy, we believe that sport plays an important role in education.
- Children learn values such as teamwork, discipline, pride in